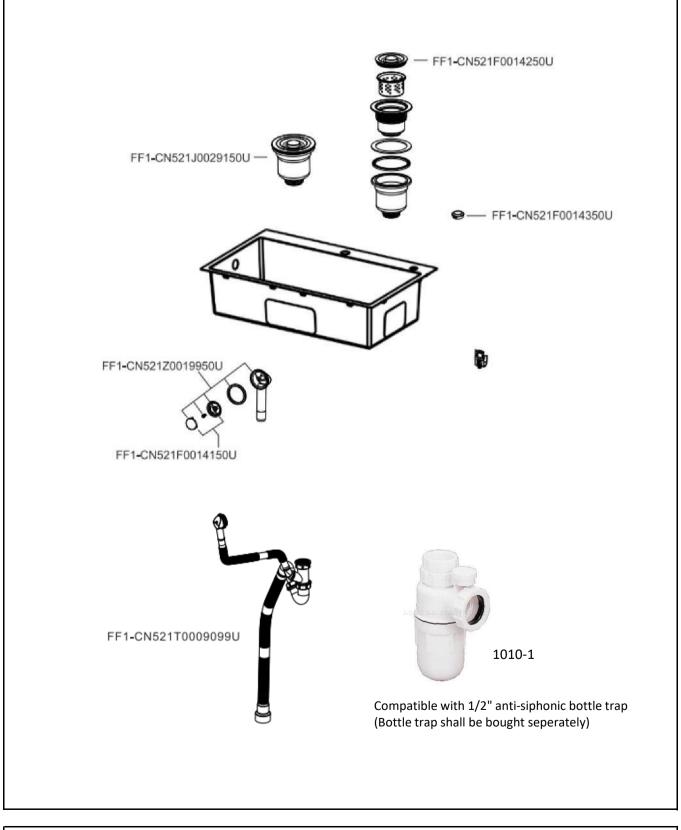

Note: Bottle trap is excluded.

\* All information of the above is for the reference only. No prior notice is made if any changes.

American Standard

## SANITARY WARE SPECIFICATION SHEET

Note: Bottle trap is excluded.

\* All information of the above is for the reference only. No prior notice is made if any changes.